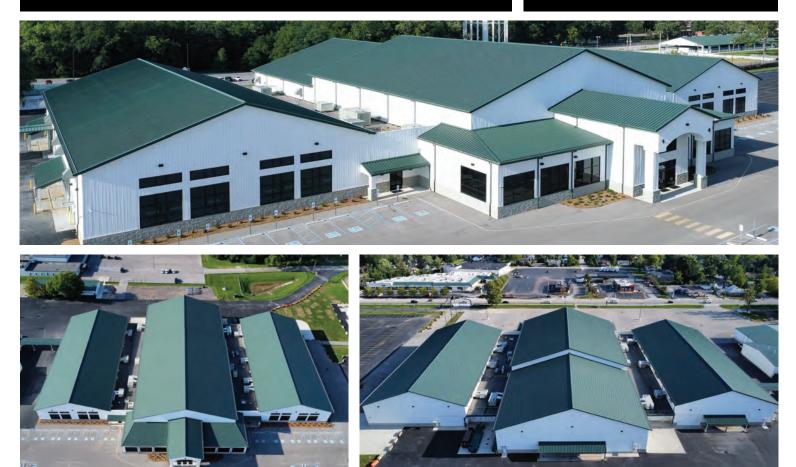

## **Tippecanoe Coliseum**

LOCATION Lafayette, IN

**SIZE** 106,009 sf

WALL SYSTEM Reverse R-Panel & R-Panel Regal White

ROOF SYSTEM Loc Seam 360 & Deck Evergreen

BUILDING END-USE Fairgrounds & Events Facility The Tippecanoe Coliseum is a multi-purpose facility hosting local 4-H fairs, trade shows, weddings, concerts, and other community events. Built using a combination of single slope, gable, and lean-to PEMB buildings, the over 100,000 sf building can connect to, or be divided from the coliseum room and other event rooms via large retractable partition walls, providing a variety of spaces for both large and small events. The building features a covered entryway, multiple loading docks, retractable bleachers, and a large commercial kitchen.

The exterior walls feature regal white Reverse R-Panels supported by masonry. Windows are placed around the entire building to allow natural light into the event rooms. The roof system is comprised of Loc Seam 360 panels and decking to support rigging loads, and the 203 ft clearbay connector buildings feature snow guards, RTUs, and a roof hatch, which are supported by Vulcraft joists.