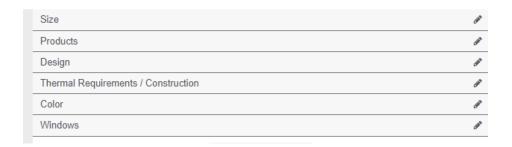

## Choose C.H.I. in eQuote

While in eQuote, in the Wall Framed Openings screen, you will see a "Build Your C.H.I. Doors" button on the top right-hand side.

Within the next screen, you'll be able to enter information for your proposed C.H.I. overhead door — including size, products, design, thermal requirements/construction, color, and windows.