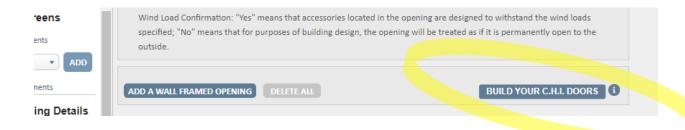

## Choose C.H.I. in eQuote

While in eQuote, in the Wall Framed Openings screen, you will see a "Build Your C.H.I. Doors" button on the top right-hand side.

Within the next screen, you'll be able to enter information for your proposed C.H.I. overhead door — including size, products, design, thermal requirements/construction, color, and windows.