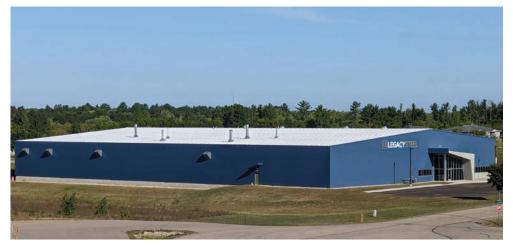

# **Legacy Steel**

# LOCATION

Amherst, WI

# SIZI

44,800 sf

# **WALL SYSTEM**

Insulated Metal Panel/Royal Blue

# ROOF SYSTEM

Insulated Metal Panel/R-Panel Regal White

# BILLI DING END-LICE

Steel Fabrication

Combining manufacturing and office space, this 44,800 sf facility is home to Legacy Steel—a service center offering steel fabrication, welding, and painting. The 42,000 sf manufacturing area includes a 5-ton top running crane, ample room for fabrication, and a powder coating paint line. A covered courtyard and main entry echo the building's frame shape and proportions, creating visual interest.