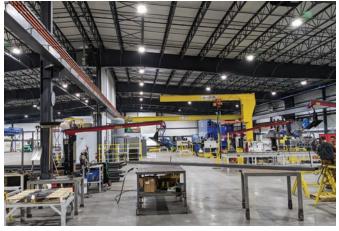

# BILLI DING END-LICE

Steel Fabrication

Combining manufacturing and office space, this 44,800 sf facility is home to Legacy Steel—a service center offering steel fabrication, welding, and painting. The 42,000 sf manufacturing area includes a 5-ton top running crane, ample room for fabrication, and a powder coating paint line. A covered courtyard and main entry echo the building's frame shape and proportions, creating visual interest.