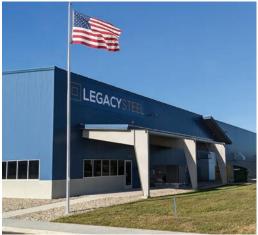

# BILLI DING END-LICE

Steel Fabrication

Combining manufacturing and office space, this 44,800 sf facility is home to Legacy Steel—a service center offering steel fabrication, welding, and painting. The 42,000 sf manufacturing area includes a 5-ton top running crane, ample room for fabrication, and a powder coating paint line. A covered courtyard and main entry echo the building's frame shape and proportions, creating visual interest.

Steel soffit panels flow continuously from the exterior overhang into the front entry and reception areas, maintaining angles formed by the exterior steel framing. This makes for a unique and intriguing interior design with sloped walls, ceilings, and windows that admit generous natural lighting. Insulated metal roof and wall panels top off this project, offering an efficient and aesthetically pleasing building envelope.