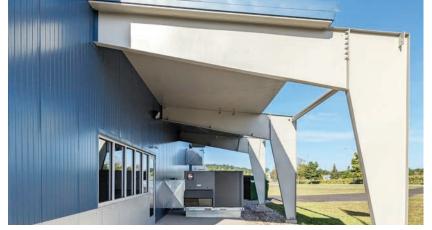

# BILLI DING END-LICE

Steel Fabrication

Combining manufacturing and office space, this 44,800 sf facility is home to Legacy Steel—a service center offering steel fabrication, welding, and painting. The 42,000 sf manufacturing area includes a 5-ton top running crane, ample room for fabrication, and a powder coating paint line. A covered courtyard and main entry echo the building's frame shape and proportions, creating visual interest.

Steel soffit panels flow continuously from the exterior overhang into the front entry and reception areas, maintaining angles formed by the exterior steel framing. This makes for a unique and intriguing interior design with sloped walls, ceilings, and windows that admit generous natural lighting. Insulated metal roof and wall panels top off this project, offering an efficient and aesthetically pleasing building envelope.