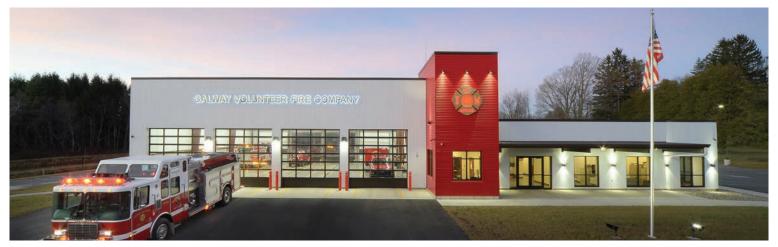

## BIIII DING FND-IISF

Volunteer Fire Department

This volunteer fire department can better serve the Galway, New York, community with its pristine 11,840 sf facility. The station has four spacious drive-through bays, a locker area, training space, and a large kitchen and meeting area suitable for hosting public events.

The apparatus bay uses a single slope framing system that is 5,000 sf. Radiant heat flooring and large glass roll-up doors finish the space. A tower structure with red accent panels recesses into the lean-to building, providing contrast against the white Mesa insulated metal paneling. Varying heights and dark trim add dimension to the structure and elevate its appearance.