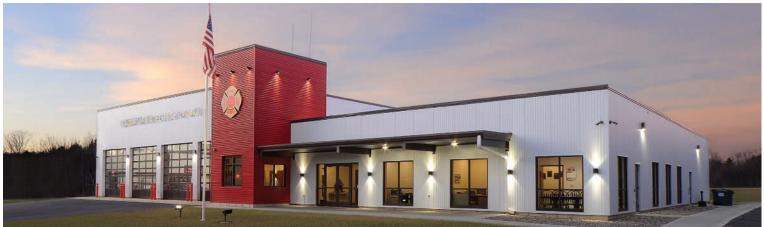

## BIIII DING FND-IISF

Volunteer Fire Department

This volunteer fire department can better serve the Galway, New York, community with its pristine 11,840 sf facility. The station has four spacious drive-through bays, a locker area, training space, and a large kitchen and meeting area suitable for hosting public events.

The apparatus bay uses a single slope framing system that is 5,000 sf. Radiant heat flooring and large glass roll-up doors finish the space. A tower structure with red accent panels recesses into the lean-to building, providing contrast against the white Mesa insulated metal paneling. Varying heights and dark trim add dimension to the structure and elevate its appearance.