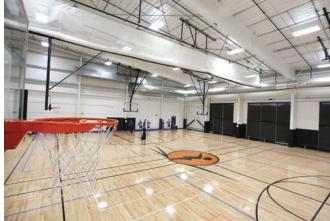

The 38,845 sf mezzanine level consists of a kitchen/bar/grill area, indoor golf center, community room, conference room, batting cage training area, offices, stadium type seating, and electrical/communications room. In addition to the main structure there is a 21,434 sf building that houses Impact Sports, which includes elite athletic training and rehab.