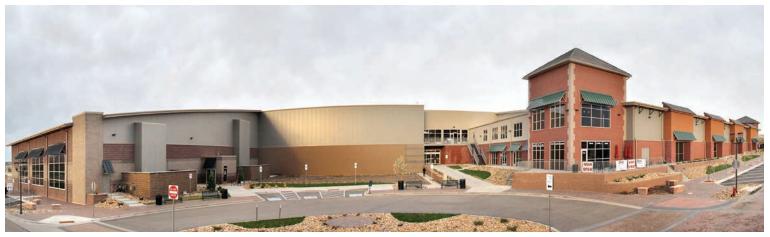

# The Sports Stable

### **BUILDING END-USI**

**Public Sports Facility** 

A premier sports facility, The Sports Stable's 136,730 sf first floor consists of two full ice sheets and one training ice sheet, one full size turf field and training turf, a coaches area, Zamboni storage, snack bar, retail shop, offices, locker rooms and rest rooms.