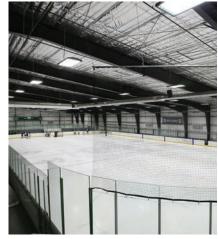

### **BUILDING END-USI**

**Public Sports Facility** 

A premier sports facility, The Sports Stable's 136,730 sf first floor consists of two full ice sheets and one training ice sheet, one full size turf field and training turf, a coaches area, Zamboni storage, snack bar, retail shop, offices, locker rooms and rest rooms.