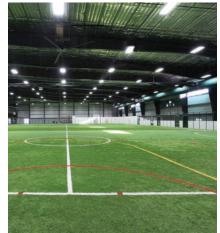

### **BUILDING END-USI**

**Public Sports Facility** 

A premier sports facility, The Sports Stable's 136,730 sf first floor consists of two full ice sheets and one training ice sheet, one full size turf field and training turf, a coaches area, Zamboni storage, snack bar, retail shop, offices, locker rooms and rest rooms.