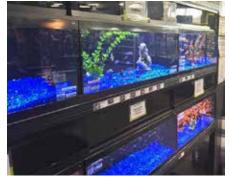

Located at Indiana's southernmost tip, this pet retail facility is a single slope building with a small lean-to that houses the covered dock and outdoor storage. The main structure's interior includes a large retail area, aquarium space, and a stock room.