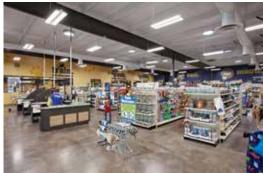

Located at Indiana's southernmost tip, this pet retail facility is a single slope building with a small lean-to that houses the covered dock and outdoor storage. The main structure's interior includes a large retail area, aquarium space, and a stock room.

To add curb appeal, it features an EIFS and masonry front with a parapet wall, and the remainder being surrounded with ABC's DM40 insulated metal panel. To increase efficiency and improve the shopping atmosphere, skylights and energy-efficient LED lighting were also used.