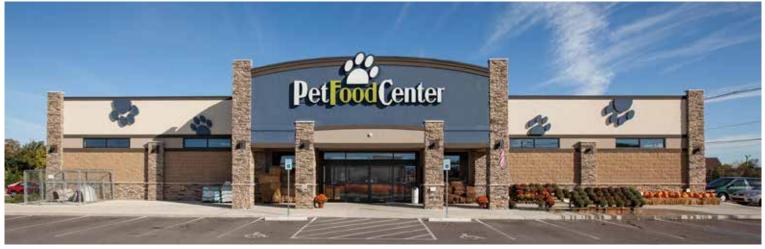

## **Pet Food Center**

Retail

## LOCATION

Evansville, Indiana

SIZE

11,980 sf

WALL SYSTEM

**DM40 Insulated Metal Panels** 

**ROOF SYSTEM** 

Standing Seam II

Located at Indiana's southernmost tip, this pet retail facility is a single slope building with a small lean-to that houses the covered dock and outdoor storage. The main structure's interior includes a large retail area, aquarium space, and a stock room.

To add curb appeal, it features an EIFS and masonry front with a parapet wall, and the remainder being surrounded with ABC's DM40 insulated metal panel. To increase efficiency and improve the shopping atmosphere, skylights and energy-efficient LED lighting were also used.