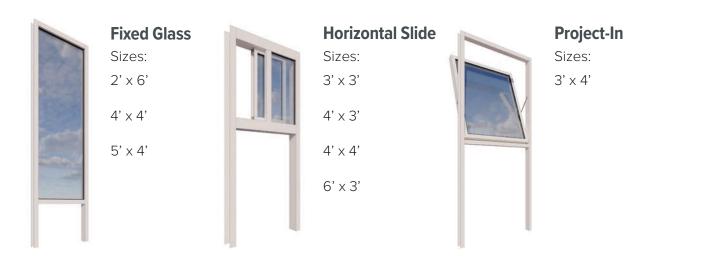

#### **Premium Features Include:**

- Thermally Broken Aluminum Frame •
- Double Paned Insulated Glass •
- Universal Fin for Easy Trimming .
- Self-Flashing •
- Self-Framing •
- Powder Coated Frame (White and Bronze) •
- Many Glass Options (Tinted, Low E, Tempered, etc) •
- Available in Fixed, Horizontal Slide, and Project-In •

#### Window Types Available: