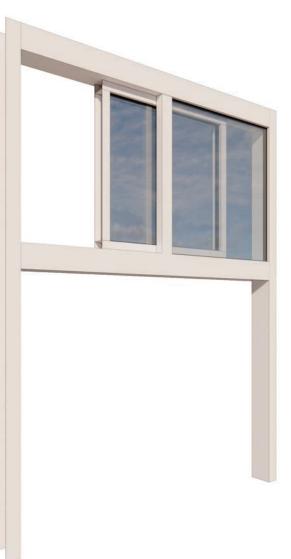

### **Economy Frameless No Thermal Break Horizontal Slide**

Available for: R-Panel, Reverse R-Panel, A-Panel, Masonry, and Steel or Wood Stud

- Aluminum Frames
- Self Framing, Self Flashing for R-Panel, Reverse R-Panel, and A-Panel. •
- Insulating Glass Using Warm Edge Technology •
- Mill Finish •
- Bronze and White Paint Standard

# **Insulview Frameless Thermal Break Horizontal Slide**

Use With Confidence

- Thermal-Break Aluminum Frames
- Self-Framing/Flashing Design for Insulated Foam Panels for 2", 2.5", 3" and 4" ٠
- Insulated Glass-Clear and Tinted •
- Bronze and White Kynar Painted Finish ٠
- Stock Sizes for Immediate Shipment •
- Custom Sizes, Finish and Glass Available •