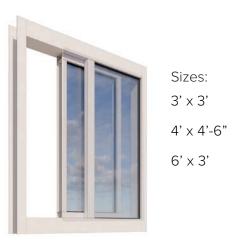

### **Economy Frameless No Thermal Break Horizontal Slide**

Available for: R-Panel, Reverse R-Panel, A-Panel, Masonry, and Steel or Wood Stud

- Aluminum Frames
- Self Framing, Self Flashing for R-Panel, Reverse R-Panel, and A-Panel. •
- Insulating Glass Using Warm Edge Technology •
- Mill Finish •
- Bronze and White Paint Standard

# **Insulview Frameless Thermal Break Horizontal Slide**

Use With Confidence

- Thermal-Break Aluminum Frames
- Self-Framing/Flashing Design for Insulated Foam Panels for 2", 2.5", 3" and 4" ٠
- Insulated Glass-Clear and Tinted •
- Bronze and White Kynar Painted Finish ٠
- Stock Sizes for Immediate Shipment •
- Custom Sizes, Finish and Glass Available •