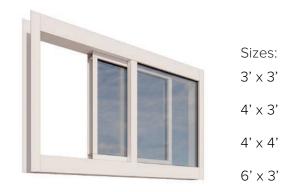

# **Premium Pre-Assembled Thermal**

American Buildings offers the first thermal aluminum window designed specifically for the metal building industry. The thermal window features a thermal-break frame and insulated glass to provide the energy efficiencies needed for extreme temperature conditions. This thermal window is self-framing and self-flashing to simplify the installation process.

#### **Premium Features Include:**

- Thermally Broken Aluminum Frame •
- Double Paned Insulated Glass •
- Universal Fin for Easy Trimming .
- Self-Flashing •
- Self-Framing •
- Powder Coated Frame (White and Bronze) •
- Many Glass Options (Tinted, Low E, Tempered, etc) •
- Available in Fixed, Horizontal Slide, and Project-In •