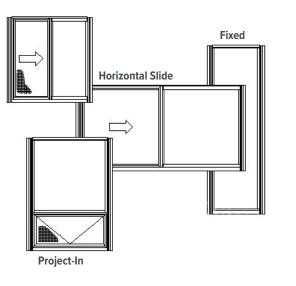

#### Window Types Available:

### **Economy Frameless No Thermal Break Horizontal Slide**

Available for: R-Panel, Reverse R-Panel, A-Panel, Masonry, and Steel or Wood Stud

- Aluminum Frames
- Self Framing, Self Flashing for R-Panel, Reverse R-Panel, and A-Panel. •
- Insulating Glass Using Warm Edge Technology •
- Mill Finish •
- Bronze and White Paint Standard

# **Insulview Frameless Thermal Break Horizontal Slide**

Use With Confidence

- Thermal-Break Aluminum Frames
- Self-Framing/Flashing Design for Insulated Foam Panels for 2", 2.5", 3" and 4" ٠
- Insulated Glass-Clear and Tinted •
- Bronze and White Kynar Painted Finish ٠
- Stock Sizes for Immediate Shipment •
- Custom Sizes, Finish and Glass Available •