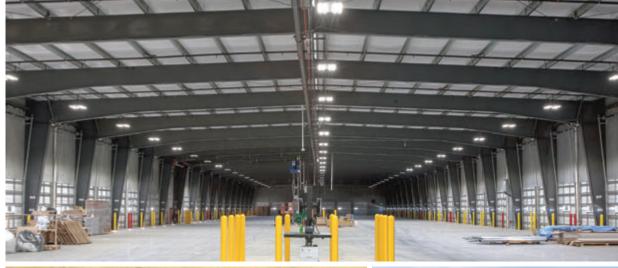

## With over 75 years of experience, American Buildings understands the special needs and requirements of warehouse facilities.

American Buildings understands the diverse needs of the modern warehouse and logistics industry. Whether you need 1,000,000 sf or 10,000 sf, from heated or unheated, to refrigerated or a strictly climate-controlled warehouse, the configuration and expansion capabilities of our custom metal buildings are endless, making them the perfect solution for your new facility. Our systems also utilize green building materials to help lower total operational costs, while other features or specialty equipment can be incorporated into your custom metal building design to increase safety and performance.

Metal building construction is quick and efficient when compared to conventional construction, saving time and money on the job site.

The affordability, design flexibility and energy efficiency of metal building systems make them an appealing solution for warehouse facilities.