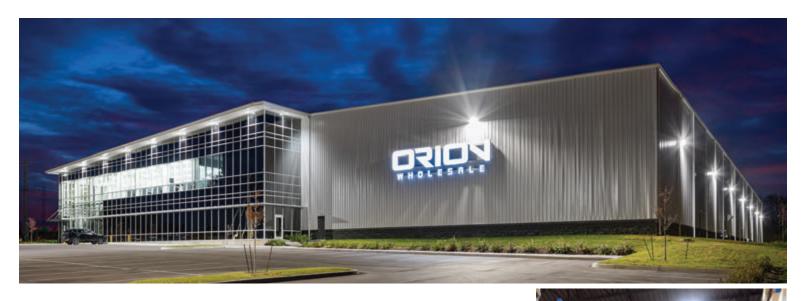

Metal building construction is quick and efficient when compared to conventional construction, saving time and money on the job site.

The affordability, design flexibility and energy efficiency of metal building systems make them an appealing solution for warehouse facilities.

### Dynasties start with a strong foundation.

American warehouse facilities maintain their beauty and structural integrity remarkably well over time and can be designed with future expansion in mind – making them the smart, economical choice.