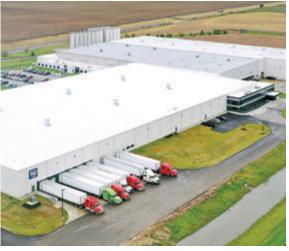

## With over 75 years of experience, American Buildings understands the special needs and requirements of warehouse facilities.

American Buildings understands the diverse needs of the modern warehouse and logistics industry. Whether you need 1,000,000 sf or 10,000 sf, from heated or unheated, to refrigerated or a strictly climate-controlled warehouse, the configuration and expansion capabilities of our custom metal buildings are endless, making them the perfect solution for your new facility. Our systems also utilize green building materials to help lower total operational costs, while other features or specialty equipment can be incorporated into your custom metal building design to increase safety and performance.

Metal building construction is quick and efficient when compared to conventional construction, saving time and money on the job site.

The affordability, design flexibility and energy efficiency of metal building systems make them an appealing solution for warehouse facilities.