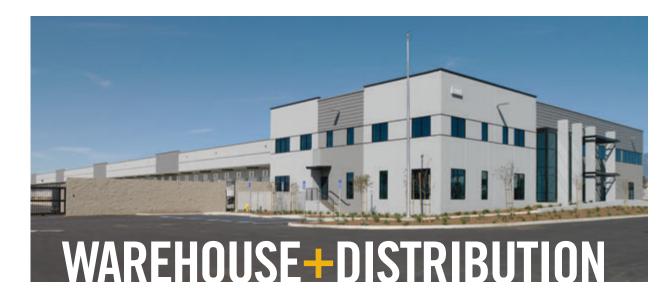

# CUSTOM METAL BUILDING SYSTEMS WAREHOUSE+DISTRIBUTION

## With over 75 years of experience, American Buildings understands the special needs and requirements of warehouse facilities.

American Buildings understands the diverse needs of the modern warehouse and logistics industry. Whether you need 1,000,000 sf or 10,000 sf, from heated or unheated, to refrigerated or a strictly climate-controlled warehouse, the configuration and expansion capabilities of our custom metal buildings are endless, making them the perfect solution for your new facility. Our systems also utilize green building materials to help lower total operational costs, while other features or specialty equipment can be incorporated into your custom metal building design to increase safety and performance.