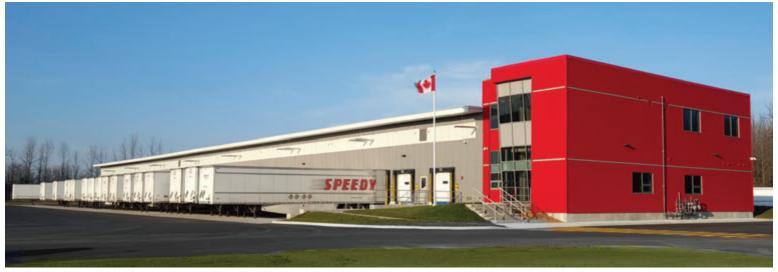

# CUSTOM METAL BUILDING SYSTEMS WAREHOUSE+DISTRIBUTION

## With over 75 years of experience, American Buildings understands the special needs and requirements of warehouse facilities.

American Buildings understands the diverse needs of the modern warehouse and logistics industry. Whether you need 1,000,000 sf or 10,000 sf, from heated or unheated, to refrigerated or a strictly climate-controlled warehouse, the configuration and expansion capabilities of our custom metal buildings are endless, making them the perfect solution for your new facility. Our systems also utilize green building materials to help lower total operational costs, while other features or specialty equipment can be incorporated into your custom metal building design to increase safety and performance.

Metal building construction is quick and efficient when compared to conventional construction, saving time and money on the job site.

The affordability, design flexibility and energy efficiency of metal building systems make them an appealing solution for warehouse facilities.