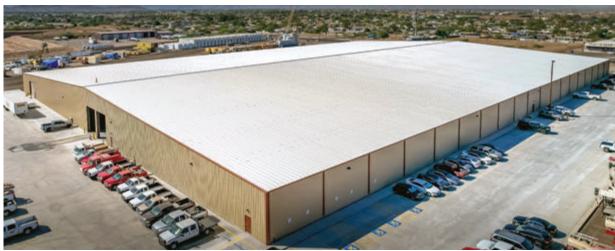

## With over 75 years of experience, American Buildings understands the special needs and requirements of warehouse facilities.

American Buildings understands the diverse needs of the modern warehouse and logistics industry. Whether you need 1,000,000 sf or 10,000 sf, from heated or unheated, to refrigerated or a strictly climate-controlled warehouse, the configuration and expansion capabilities of our custom metal buildings are endless, making them the perfect solution for your new facility. Our systems also utilize green building materials to help lower total operational costs, while other features or specialty equipment can be incorporated into your custom metal building design to increase safety and performance.

Metal building construction is quick and efficient when compared to conventional construction, saving time and money on the job site.

The affordability, design flexibility and energy efficiency of metal building systems make them an appealing solution for warehouse facilities.