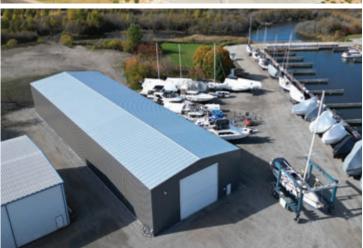

Metal building construction is quick and efficient when compared to conventional construction, saving time and money on the job site.

The affordability, design flexibility and energy efficiency of metal building systems make them an appealing solution for warehouse facilities.

### Dynasties start with a strong foundation.

American warehouse facilities maintain their beauty and structural integrity remarkably well over time and can be designed with future expansion in mind – making them the smart, economical choice.