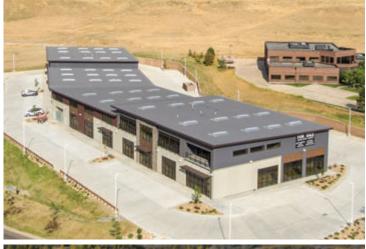

Metal building construction is quick and efficient when compared to conventional construction, saving time and money on the job site.

The affordability, design flexibility and energy efficiency of metal building systems make them an appealing solution for warehouse facilities.

### Dynasties start with a strong foundation.

American warehouse facilities maintain their beauty and structural integrity remarkably well over time and can be designed with future expansion in mind – making them the smart, economical choice.