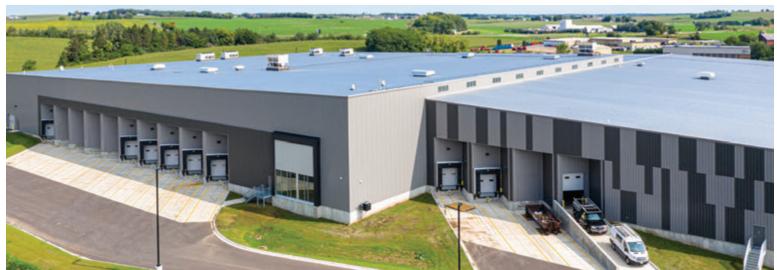

Metal building construction is quick and efficient when compared to conventional construction, saving time and money on the job site.

The affordability, design flexibility and energy efficiency of metal building systems make them an appealing solution for warehouse facilities.

### Dynasties start with a strong foundation.

American warehouse facilities maintain their beauty and structural integrity remarkably well over time and can be designed with future expansion in mind – making them the smart, economical choice.