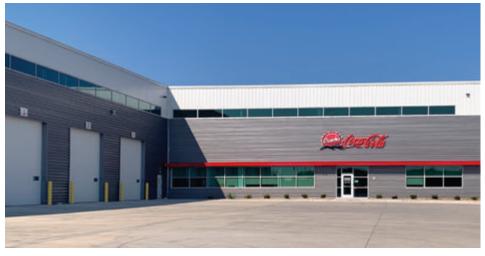

Metal building construction is quick and efficient when compared to conventional construction, saving time and money on the job site.

The affordability, design flexibility and energy efficiency of metal building systems make them an appealing solution for warehouse facilities.

### Dynasties start with a strong foundation.

American warehouse facilities maintain their beauty and structural integrity remarkably well over time and can be designed with future expansion in mind – making them the smart, economical choice.