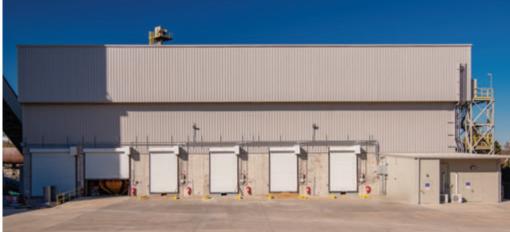

Metal building construction is quick and efficient when compared to conventional construction, saving time and money on the job site.

The affordability, design flexibility and energy efficiency of metal building systems make them an appealing solution for warehouse facilities.