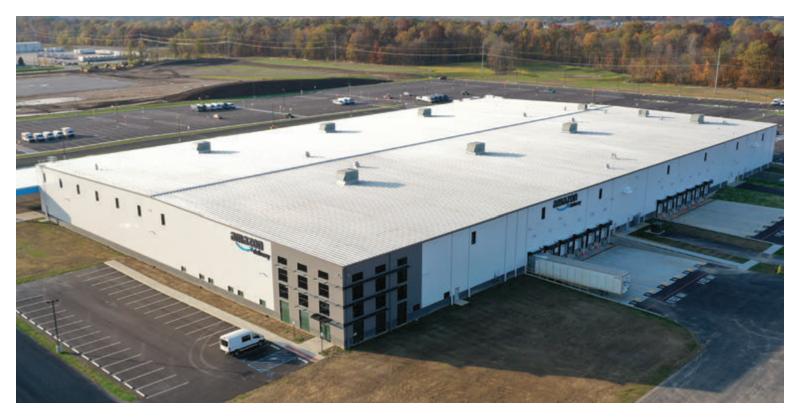

# CUSTOM METAL BUILDING SYSTEMS WAREHOUSE+DISTRIBUTION

## With over 75 years of experience, American Buildings understands the special needs and requirements of warehouse facilities.

American Buildings understands the diverse needs of the modern warehouse and logistics industry. Whether you need 1,000,000 sf or 10,000 sf, from heated or unheated, to refrigerated or a strictly climate-controlled warehouse, the configuration and expansion capabilities of our custom metal buildings are endless, making them the perfect solution for your new facility. Our systems also utilize green building materials to help lower total operational costs, while other features or specialty equipment can be incorporated into your custom metal building design to increase safety and performance.

### Dynasties start with a strong foundation.

American warehouse facilities maintain their beauty and structural integrity remarkably well over time and can be designed with future expansion in mind – making them the smart, economical choice.