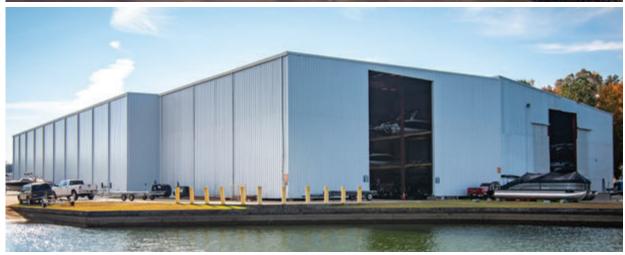

Metal building construction is quick and efficient when compared to conventional construction, saving time and money on the job site.

The affordability, design flexibility and energy efficiency of metal building systems make them an appealing solution for warehouse facilities.

### Dynasties start with a strong foundation.

American warehouse facilities maintain their beauty and structural integrity remarkably well over time and can be designed with future expansion in mind – making them the smart, economical choice.