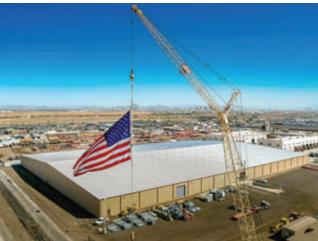

Metal building construction is quick and efficient when compared to conventional construction, saving time and money on the job site.

The affordability, design flexibility and energy efficiency of metal building systems make them an appealing solution for warehouse facilities.

### Dynasties start with a strong foundation.

American warehouse facilities maintain their beauty and structural integrity remarkably well over time and can be designed with future expansion in mind – making them the smart, economical choice.