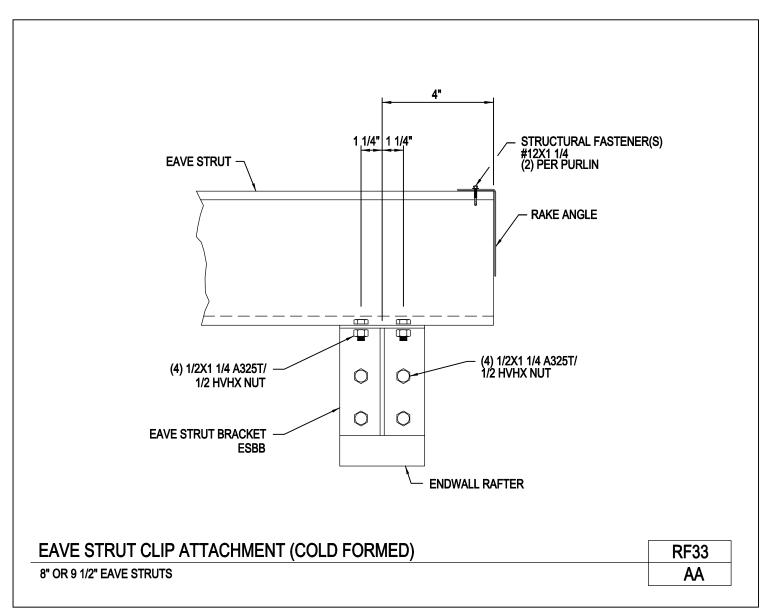

#### Index

RF32PB/AA, Eave Strut Connection (Cold Formed), Cee Rafter
RF33/AA, Eave Strut Clip Attachment (Cold Formed), 8" or 9 1/2" Eave Struts
RF34/AA, Eave Strut Connection at Rotated Corner Column, Beam & Column Endwall - Rotated Hot Rolled Corner Column

### **PRODUCT MANUAL**

PRIMARY FRAMING

A NUCOR COMPANY

Eave Strut Clip Attachment (Cold Formed) 8" or 9 1/2" Eave Struts RF33/AA

Download the DWG file by clicking here.

To Section Index