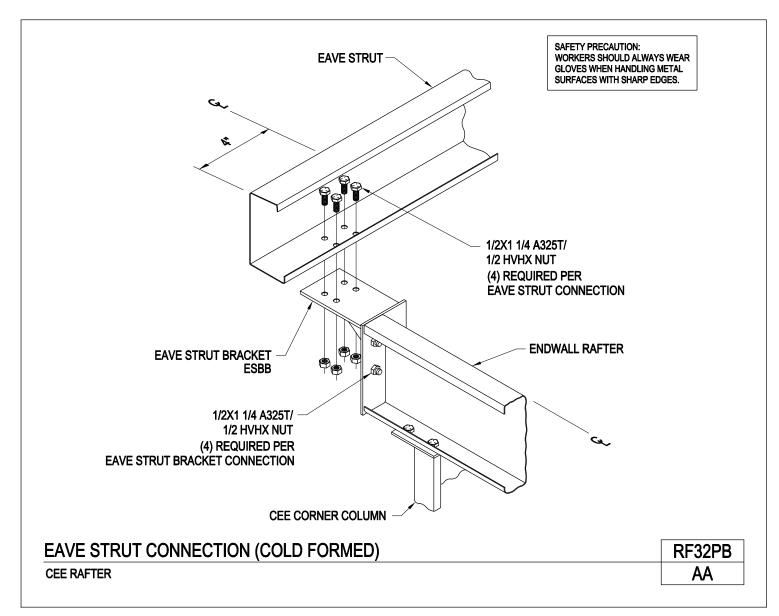

#### Index

RF32PB/AA, Eave Strut Connection (Cold Formed), Cee Rafter
RF33/AA, Eave Strut Clip Attachment (Cold Formed), 8" or 9 1/2" Eave Struts
RF34/AA, Eave Strut Connection at Rotated Corner Column, Beam & Column Endwall - Rotated Hot Rolled Corner Column

### **PRODUCT MANUAL**

PRIMARY FRAMING

A NUCOR COMPANY

Eave Strut Connection (Cold Formed) Cee Rafter RF32PB/AA

Download the DWG file by clicking here.

To Section Index