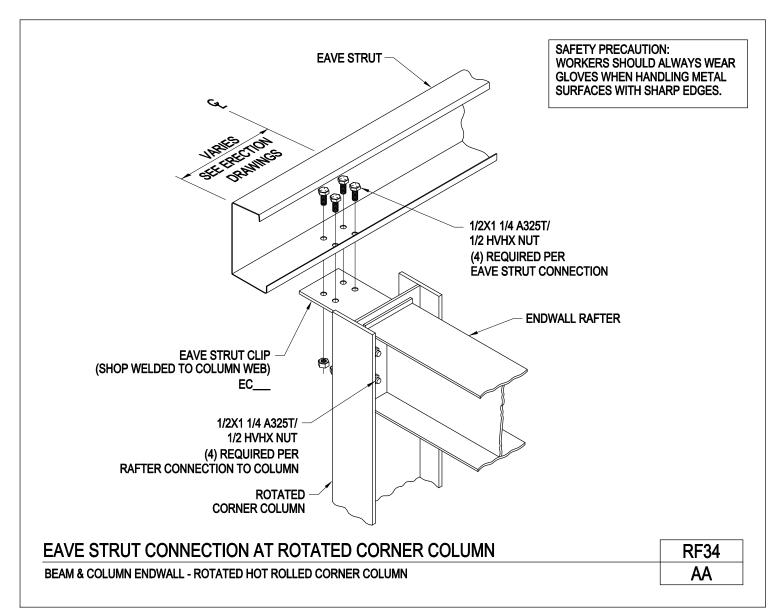

#### Index

RF32PB/AA, Eave Strut Connection (Cold Formed), Cee Rafter
RF33/AA, Eave Strut Clip Attachment (Cold Formed), 8" or 9 1/2" Eave Struts
RF34/AA, Eave Strut Connection at Rotated Corner Column, Beam & Column Endwall - Rotated Hot Rolled Corner Column

## **PRODUCT MANUAL**

PRIMARY FRAMING

A NUCOR COMPANY

Eave Strut Connection at Rotated Corner Column Beam & Column Endwall - Rotated Hot Rolled Corner Column RF34/AA

Download the DWG file by clicking here.